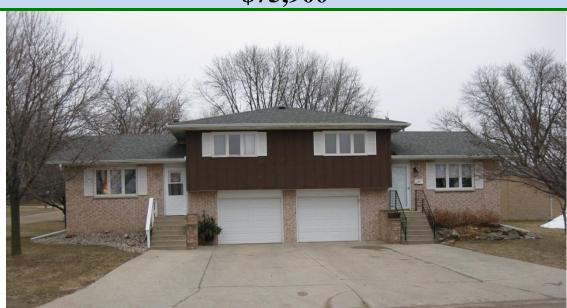

## FOR SALE - SOUTH HALF OF DUPLEX 804 King Street

Emmetsburg, Iowa 50536 \$75,900

| Bedrooms<br>2              | Square Footage<br>1, 507            | Garage<br>14' x 35'         | Description  This charming condo is movein ready with new carpet and paint throughout. This home features a 3 season room as well as a finished basement. All appliances are included and there is a 12' x 18' storage shed on a cement foundation. Priced under assessed value this won't last long. |
|----------------------------|-------------------------------------|-----------------------------|-------------------------------------------------------------------------------------------------------------------------------------------------------------------------------------------------------------------------------------------------------------------------------------------------------|
| Bathrooms<br>1 1/2         | House size<br>Split Level 31' x 35' | Air Conditioning<br>Central |                                                                                                                                                                                                                                                                                                       |
| Year Built<br>1976         | Lot Size<br>117' x 132'             | Heat<br>Nat Gas Forced Air  |                                                                                                                                                                                                                                                                                                       |
| 3 Season Room<br>12' x 16' | Assessed Valuation<br>\$77,880.00   | Finished Basement<br>80%    |                                                                                                                                                                                                                                                                                                       |
| Taxes<br>\$1,340.00        | Average Gas<br>\$53.01              | Average Electric<br>\$71.00 |                                                                                                                                                                                                                                                                                                       |